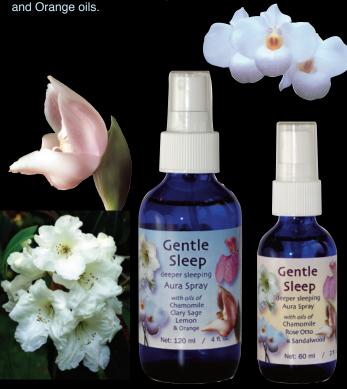

#### Gentle Sleep Aura Spray

These days, especially in the UK, disturbed sleep has become a major issue for many. Electromagnetic pollution such as mobile phone masts, cordless phones in houses and offices, and wireless internet "hotspots" all contribute to erratic sleep patterns. In the UK by far the worst source of sleep disruption is the national network of Tetra masts for the police. These masts

broadcast at a frequency (17.6 hz) basically the same as our waking state brainwave pattern. This "electro-caffiene" is broadcast 24 hours a day throughout the year, across England, Wales & Scotland.

Gentle Sleep aura spray has been created to help address this government-funded assault on our sleep patterns. Gentle Sleep helps one to achieve a deeper and more relaxed sleep; it also helps one to more fully recall one's dreams when waking. For the fullest effect we recommend also using the Gentle Sleep drops at night, and our essence Being in Time each morning.

Available with either Chamomile, Sandalwood & Rose Otto oils, or with Chamomile, Clary Sage, Lemon

An exception to the rule: this combination product contains the essence of Rhododendron griffithianum, made in Achamore Gardens, Isle of Gigha.