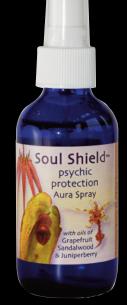

Available with Sandalwood, Grapefruit & Juniperberry oils, or with Clary Sage and Lemongrass oils.

within safely through with strength & certainty.

All of our essences are made without cutting or harming the orchids. Water is gently poured over the bloom into the bowl to infuse the water with the healing energy of the orchid.