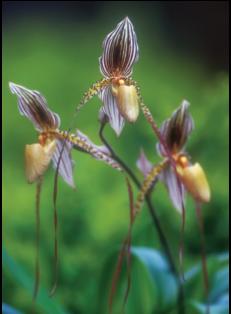

ll the Being Present drops, or Being in Time drops). Helps bring one fully to the present after travel of any distance, whether by plane,

car, train or boat. We can become a bit 'psychically stretched' over the route of our journey. Being Present Aura Spray addresses this instantly. In the same way, this spray is very helpful at the beginning of nearly any therapeutic session, to help the client be fully present, rather than distracted by the journey they made to reach the therapist. By being more fully present, the healing work of the therapist is then capable of being deeper & more effective. Being Present Aura Spray also helps the therapist to be fully present for the client.

Available with either Sandalwood, Bulgarian Rose Otto and Lavender oils, or with Sandalwood & Orange oils.







Our essences are made with orchids we grow in our greenhouse iin the middle of the 52 acre Achamore Gardens on the Isle of Gigha in the Inner Hebrides in Scotland. These are tropical species & hybrids from around the world, supplied by some of the finest commercial orchid growers in the UK, Europe, & the Americas. At present we are the only company in the world actively making and

researching essences made with greenhouse-grown orchids Visitors are welcome to stay at our island B&B.

www.AchamoreHouse.com - and to have a guided tour of the orchid house.

#### White Beauty Aura Spray

A nurturing and loving energy descends into the crown chakra when you spray White Beauty above your head. Relieves one of the tension which can accumulate during a working day, bringing an experience of u