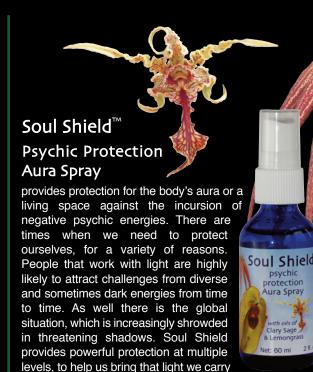

Available with Sandalwood, Grapefruit & Juniperberry oils, or with Clary Sage and Lemongrass oils.

within safely through with strength & certainty.

All of our essences are made without cutting or harming the orchids. Water is gently poured over the bloom into the bowl to infuse the water with the healing energy of the orchid.