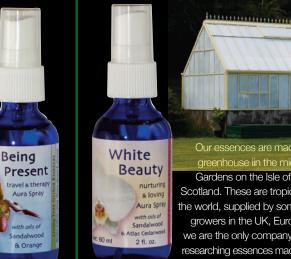

### Being Present Travel & Therapy Aura Spray

Very helpful for adjusting to the local time-zone after long distance air travel (for best results, use as well the Being Present drops, or Being in Time drops). Helps bring one fully to the present after travel of any distance, whether by plane,

car, train or boat. We can become a bit 'psychically stretched' over the route of our journey. Being Present Aura Spray addresses this instantly. In the same way, this spray is very helpful at the beginning of nearly any therapeutic session, to help the client be fully present, rather than distracted by the journey they made to reach the therapist. By being more fully present, the healing work of the therapist is then capable of being deeper & more effective. Being Present Aura Spray also helps the therapist to be fully present for the client.

Available with either Sandalwood, Bulgarian Rose Otto and Lavender oils, or with Sandalwood & Orange oils.

Our essences are made with orchids we grow in our greenhouse iin the middle of the 52 acre Achamore Gardens on the Isle of Gigha in the Inner Hebrides in Scotland. These are tropical species & hybrids from around the world, supplied by some of the finest commercial orchid growers in the UK, Europe, & the Americas. At present we are the only company in the world actively making and

researching essences made with greenhouse-grown orchids Visitors are welcome to stay at our island B&B.

www.AchamoreHouse.com - and to have a guided tour of the orchid house.