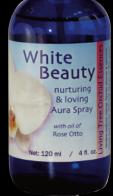

#### White Beauty Aura Spray

A nurturing and loving energy descends into the crown chakra when you spray White Beauty above your head. Relieves one of the tension which can accumulate during a working day, bringing an experience of unconditional love. An uplifting, de-stressing and relaxing spray.

Available with either Sandalwood and Atlas Cedarwood oils, or with nothing but the spiritual and sensual beauty of Bulgarian Rose Otto oil.

International Flower Essence Repertoire Achamore House, Isle of Gigha Argyll PA41 7AD Scotland tel. 01 583 505 385